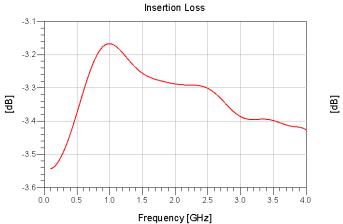

## **S**-parameters

GEM Microwave • sales@gemmicrowave.com • www.gemmicrowave.com • © GEM Microwave, All Rights Reserved. 201807 Rev. A • GEM Proprietary Information • Products and Product Information are Subject to Change Without Notice. • July 17, 2018

## **Electrical Specifications**

| Parameter         | Sym.     | Units | Condition          | Min. | Тур. | Max. |
|-------------------|----------|-------|--------------------|------|------|------|
| Frequency Range   | f        | MHz   |                    | 700  |      | 4000 |
| Impedance         | Z        | Ohm   |                    |      | 50   |      |
| Return Loss       | RL       | dB    |                    |      |      | -20  |
| Insertion Loss    | IL       | dB    | 700 MHz – 2500 MHz | 0.17 |      | 0.3  |
|                   |          |       | 700 MHz – 4000 MHz |      |      | 0.4  |
| Isolation         |          | dB    |                    | 20   | 27   |      |
| Amplitude Balance |          | dB    |                    |      |      | 0.1  |
| Phase Balance     |          | Q     |                    |      |      | 0.5  |
| Input Power       | $P_{IN}$ | dBm   | CW                 |      | 43   |      |
| Reverse Power     |          | dBm   | CW                 |      | 30   |      |