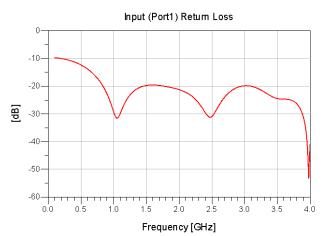

## **S**-parameters

GEM Microwave • sales@gemmicrowave.com • www.gemmicrowave.com • © GEM Microwave, All Rights Reserved. 201807 Rev. A • GEM Proprietary Information • Products and Product Information are Subject to Change Without Notice. • July 17, 2018

## **Electrical Specifications**

| Parameter         | Sym.     | Units | Condition          | Min. | Тур. | Max. |
|-------------------|----------|-------|--------------------|------|------|------|
| Frequency Range   | f        | MHz   |                    | 700  |      | 4000 |
| Impedance         | Z        | Ohm   |                    |      | 50   |      |
| Return Loss       | RL       | dB    |                    |      |      | -20  |
| Insertion Loss    | IL       | dB    | 700 MHz – 2500 MHz | 0.17 |      | 0.3  |
|                   |          |       | 700 MHz – 4000 MHz |      |      | 0.4  |
| Isolation         |          | dB    |                    | 20   | 27   |      |
| Amplitude Balance |          | dB    |                    |      |      | 0.1  |
| Phase Balance     |          | Q     |                    |      |      | 0.5  |
| Input Power       | $P_{IN}$ | dBm   | CW                 |      | 43   |      |
| Reverse Power     |          | dBm   | CW                 |      | 30   |      |