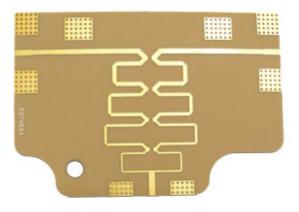

## Picture

## Description

*PCBA-WL0727-LL* is a two-way multistage Wilkinson-type power divider. It is the PCBA version of WL0727-LL and comes without connectors and enclosure.

Power dividers have many applications and so perform many valuable functions. Examples are antenna beam forming, taps for cable distributed systems, combining feeds to and from antenna.