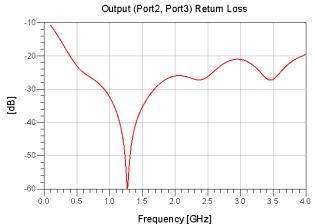

## **S**-parameters

GEM Microwave • sales@gemmicrowave.com • www.gemmicrowave.com • © GEM Microwave, All Rights Reserved. 201807 Rev. A • GEM Proprietary Information • Products and Product Information are Subject to Change Without Notice. • July 17, 2018

## **Electrical Specifications**

| Parameter         | Sym.     | Units | Condition          | Min. | Тур. | Max. |
|-------------------|----------|-------|--------------------|------|------|------|
| Frequency Range   | f        | MHz   |                    | 700  |      | 4000 |
| Impedance         | Z        | Ohm   |                    |      | 50   |      |
| Return Loss       | RL       | dB    |                    |      |      | -20  |
| Insertion Loss    | IL       | dB    | 700 MHz – 2500 MHz | 0.17 |      | 0.3  |
|                   |          |       | 700 MHz – 4000 MHz |      |      | 0.4  |
| Isolation         |          | dB    |                    | 20   | 27   |      |
| Amplitude Balance |          | dB    |                    |      |      | 0.1  |
| Phase Balance     |          | Q     |                    |      |      | 0.5  |
| Input Power       | $P_{IN}$ | dBm   | CW                 |      | 43   |      |
| Reverse Power     |          | dBm   | CW                 |      | 30   |      |